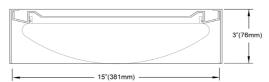

## CMN-1522LEDFH

| Height                                                     | 3"                                           |
|------------------------------------------------------------|----------------------------------------------|
| Width/Length                                               | 15"                                          |
| Depth                                                      | 15''                                         |
| Weight                                                     | 4 lbs                                        |
|                                                            |                                              |
| <b>Body Material</b>                                       | Metal                                        |
| Finish/Color                                               | Aged Brass                                   |
| Type of Finish                                             | Electroplated                                |
|                                                            |                                              |
|                                                            |                                              |
| Light Qty                                                  | 1                                            |
| Light Qty<br>Light Base                                    | 1<br>LED                                     |
|                                                            | _                                            |
| Light Base                                                 | LED                                          |
| Light Base<br>Light Max Watt                               | LED<br>22                                    |
| Light Base Light Max Watt Light Inc                        | LED<br>22<br>Yes                             |
| Light Base Light Max Watt Light Inc Light Lumens           | LED  22  Yes  2000(Initial) 1540(Delivered)  |
| Light Base Light Max Watt Light Inc Light Lumens Light CRI | LED 22 Yes 2000(Initial) 1540(Delivered) 80+ |