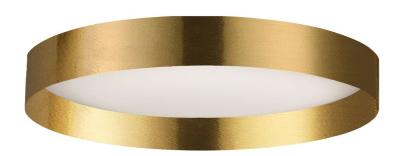

## CMN-1522LEDFH

| Height                                                     | 3"                                           |
|------------------------------------------------------------|----------------------------------------------|
| Width/Length                                               | 15"                                          |
| Depth                                                      | 15''                                         |
| Weight                                                     | 4 lbs                                        |
|                                                            |                                              |
| <b>Body Material</b>                                       | Metal                                        |
| Finish/Color                                               | Aged Brass                                   |
| Type of Finish                                             | Electroplated                                |
|                                                            |                                              |
|                                                            |                                              |
| Light Qty                                                  | 1                                            |
| Light Qty<br>Light Base                                    | 1<br>LED                                     |
|                                                            | _                                            |
| Light Base                                                 | LED                                          |
| Light Base<br>Light Max Watt                               | LED<br>22                                    |
| Light Base Light Max Watt Light Inc                        | LED<br>22<br>Yes                             |
| Light Base Light Max Watt Light Inc Light Lumens           | LED  22  Yes  2000(Initial) 1540(Delivered)  |
| Light Base Light Max Watt Light Inc Light Lumens Light CRI | LED 22 Yes 2000(Initial) 1540(Delivered) 80+ |

| Dimmable            | Dimmable          |
|---------------------|-------------------|
| LED Compatible      | Integrated LED    |
| Total Wattage       | 22W               |
|                     |                   |
|                     |                   |
| Second Material     | Acrylic           |
| Second Finish/Color | White             |
|                     |                   |
|                     |                   |
| Rated For           | Damp              |
| Voltage             | 120V              |
| -                   |                   |
| Approval            | cUL or equivalent |
| Warranty            | 3 Years Limited   |
| Install Position    | Ceiling           |