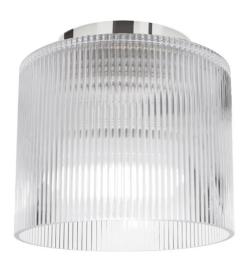

## 1 Light Flush Mount in Polished Chrome w/ Fluted Glass

| Height                      | 7.25"    |
|-----------------------------|----------|
| Width/Length                | 7''      |
| Depth                       | 7''      |
| Weight                      | 2 lbs    |
|                             |          |
| Body Material               | Glass    |
| Finish/Color                | Clear    |
|                             |          |
| Type of Finish              | Fluted   |
| Type of Finish              | Fluted   |
| Type of Finish<br>Light Qty | Fluted   |
|                             |          |
| Light Qty                   | 1        |
| Light Qty<br>Light Base     | 1<br>E26 |