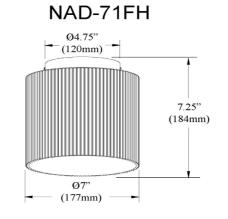

## 1 Light Flush Mount in Polished Chrome w/ Fluted Glass

| Height                      | 7.25"    |
|-----------------------------|----------|
| Width/Length                | 7''      |
| Depth                       | 7''      |
| Weight                      | 2 lbs    |
|                             |          |
| Body Material               | Glass    |
| Finish/Color                | Clear    |
|                             |          |
| Type of Finish              | Fluted   |
| Type of Finish              | Fluted   |
| Type of Finish<br>Light Qty | Fluted   |
|                             |          |
| Light Qty                   | 1        |
| Light Qty<br>Light Base     | 1<br>E26 |