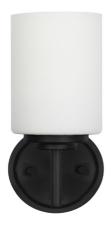

| Height               | 11"        |
|----------------------|------------|
| Width/Length         | 5.25"      |
| Depth                | 6.25"      |
| Weight               | 2 lbs      |
|                      |            |
| <b>Body Material</b> | Glass      |
| Finish/Color         | Opal White |
| '                    |            |
|                      |            |
| Light Qty            | 1          |
| Light Base           | E26        |
| Light Max Watt       | 60         |
| Light Inc            | No         |
|                      |            |

| <u>Dimmable</u>       | Dimmable          |
|-----------------------|-------------------|
| LED Compatible        | LED Compatible    |
| Total Wattage         | 60W               |
|                       |                   |
|                       |                   |
| Second Material       | Metal             |
| Second Finish/Color   | Matte Black       |
| Second Type of Finish | Painted           |
|                       |                   |
| Rated For             | Damp Location     |
| Voltage               | 120V              |
|                       |                   |
| Approval              | cUL or equivalent |
| Warranty              | 1 Year Limited    |
| Install Position      | Wall              |