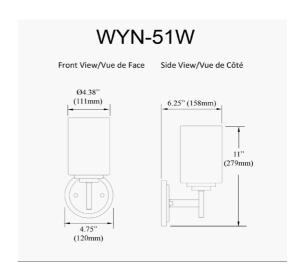

| Height               | 11"        |
|----------------------|------------|
| Width/Length         | 5.25"      |
| Depth                | 6.25"      |
| Weight               | 2 lbs      |
|                      |            |
| <b>Body Material</b> | Glass      |
| Finish/Color         | Opal White |
| '                    |            |
|                      |            |
| Light Qty            | 1          |
| Light Base           | E26        |
| Light Max Watt       | 60         |
| Light Inc            | No         |
|                      |            |

| <u>Dimmable</u>       | Dimmable          |
|-----------------------|-------------------|
| LED Compatible        | LED Compatible    |
| Total Wattage         | 60W               |
|                       |                   |
|                       |                   |
| Second Material       | Metal             |
| Second Finish/Color   | Matte Black       |
| Second Type of Finish | Painted           |
|                       |                   |
| Rated For             | Damp Location     |
| Voltage               | 120V              |
|                       |                   |
| Approval              | cUL or equivalent |
| Warranty              | 1 Year Limited    |
| Install Position      | Wall              |